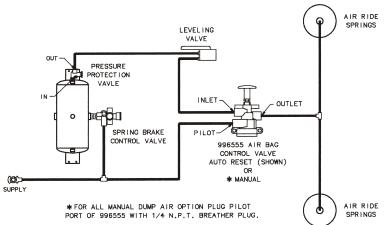

## SUSPENSION CONTROL VALVES Air Bag Control Valve – Manual Or Automatic Operation

## **INFORMATION:**

- Commonly used to control the inflation & deflation of air suspension bags
- In manual mode, allows for movement of trailer without re-inflating air bags
- In auto reset mode, valv e resets to fill air bags when trailer parking brakes are released
- Operates with all air suspension systems
- For **MANUAL** operation, insert the "Breather Plug" into Pilot Port, do not use any sealant on plug
- For AUTO RESET operation, discard the "Breather Plug" and connect the Pilot Port to the supply line

| PART<br>NUMBER | PORT SIZES (NPT) |        |       |
|----------------|------------------|--------|-------|
|                | Inlet            | Outlet | Pilot |
| 996555         | 1/4"             | 1/4"   | 1/4"  |