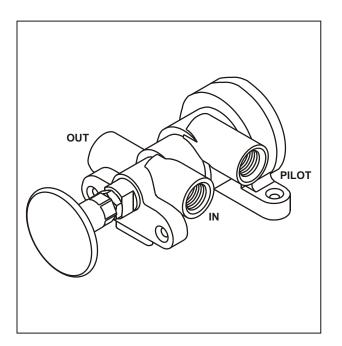

## SUSPENSION CONTROL VALVES Air Bag Control Valve – Manual Or Automatic Operation

## **INFORMATION:**

- Commonly used to control the inflation & deflation of air suspension bags
- In manual mode, allows for movement of trailer without re-inflating air bags
- In auto reset mode, valv e resets to fill air bags when trailer parking brakes are released
- Operates with all air suspension systems
- For **MANUAL** operation, insert the "Breather Plug" into Pilot Port, do not use any sealant on plug
- For AUTO RESET operation, discard the "Breather Plug" and connect the Pilot Port to the supply line

| PART<br>NUMBER | PORT SIZES (NPT) |        |       |
|----------------|------------------|--------|-------|
|                | Inlet            | Outlet | Pilot |
| 996555         | 1/4"             | 1/4"   | 1/4"  |