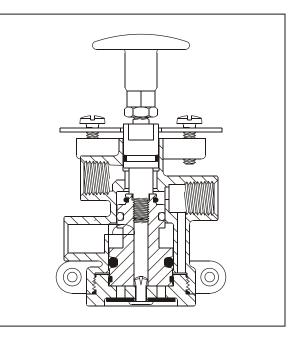

## SUSPENSION CONTROL VALVES Air Bag Control Valve – Manual Or Automatic Operation

## **INFORMATION:**

- Commonly used to control the inflation & deflation of air suspension bags
- In manual mode, allows for movement of trailer without re-inflating air bags
- In auto reset mode, valv e resets to fill air bags when trailer parking brakes are released
- Operates with all air suspension systems
- For **MANUAL** operation, insert the "Breather Plug" into Pilot Port, do not use any sealant on plug
- For AUTO RESET operation, discard the "Breather Plug" and connect the Pilot Port to the supply line