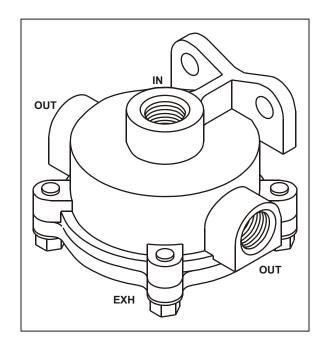

## **Quick Release Valves**

## **INFORMATION:**

- Commonly used to apply & release spring brakes & service brakes
- Commonly used in control line of towing trailers to exhaust air suspension bags
- Heavy-duty metal construction

| PART<br>NUMBER | PORT SIZES (NPT) |          |          |         | NOMINAL<br>CRACK | USE REPAIR |
|----------------|------------------|----------|----------|---------|------------------|------------|
|                | Inlet            | Outlet A | Outlet B | Exhaust | PRESSURE         | KIT NUMBER |
| 2000B 3/8      | 3/8"             | 1/4"     | 1/4"     | -       | 4-5 psi          | 20-5       |
| 2000B 1/2      | 1/2"             | 3/8"     | 3/8"     | -       | 4-5 psi          | 20-5       |
| 2000C 3/8      | 3/8"             | 1/4"     | 1/4"     | -       | 8-10 psi         | 20-5       |
| 2000C 1/2      | 1/2"             | 3/8"     | 3/8"     | -       | 8-10 psi         | 20-5       |
| 2000D 3/8      | 3/8"             | 1/4"     | 1/4"     | -       | 0-1 psi          | 20D-5      |
| 2000D 1/2      | 1/2"             | 3/8"     | 3/8"     | -       | 0-1 psi          | 20D-5      |
| 200000         | 1/4"             | 1/4"     | 1/4"     | -       | 0-1 psi          | 20D-5      |
| 200001         | 3/8"             | 3/8"     | 3/8"     | 1/2"    | 0-1 psi          | 20D-5      |
| 200002         | 1/2"             | 3/8"     | 3/8"     | 1/2"    | 0-1 psi          | 20D-5      |
| 200003         | 3/8"             | 1/4"     | 1/4"     | 1/2"    | 0-1 psi          | 20D-5      |
| 200004         | 3/8"             | 3/8"     | 3/8"     | 1/2"    | 0-1 psi          | 200135     |
| 200006         | 1/4"             | 1/4"     | 1/4"     | 1/2"    | 0-1 psi          | 20D-5      |