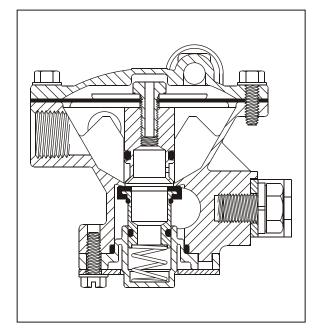

## **INFORMATION:**

- Commonly used to speed the inflation of air suspension bags
- Uses air from reservoir in addition to height control system
- Exhausts air in normal manner
- Totally automatic operation
- Available both as frame mount (110595) or tank/nipple mount (110597)
- Piping examples on page 76