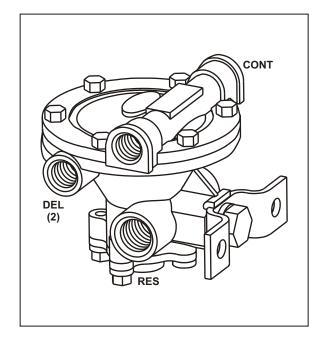

## **Fast Fill Air Suspension Valves**

Frame mounted 110595 pictured above – also available as tank/nipple mounted 110597

## **INFORMATION:**

- Commonly used to speed the inflation of air suspension bags
- Uses air from reservoir in addition to height control system
- Exhausts air in normal manner
- Totally automatic operation
- Available both as frame mount (110595) or tank/nipple mount (110597)
- Piping examples on page 76

| PART<br>NUMBER | PORT SIZES (NPT) |           |              |          |
|----------------|------------------|-----------|--------------|----------|
|                | Control (2)      | Reservoir | Delivery (2) | Delivery |
| 110595         | 3/8"             | 1/2" (2)  | 3/8"         | 1/2"     |
| 110597         | 3/8"             | 1/2" (1)  | 3/8"         | N/A      |