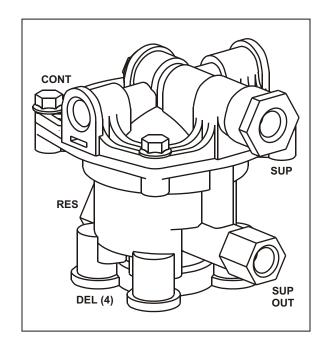

## **RELAY EMERGENCY VALVES**

## Relay Emergency Valve – Non-Charging (4 Delivery Ports)

## **INFORMATION:**

- Complies with all changes to FMVSS 121, Docket 90-3 effective 10-8-92
- Commonly used on converter dollies, turnable axles, heavy haulers, ag trailers and air lift axles with service brake chambers
- Commonly used in conjunction with 110257 Emergency Brake Pressure Protection Valve
- No ratio feature included
- Mounting Hardware on pages 61 & 62
- Piping examples on page 73
- PLUG UNIT ASSEMBLY 110143
- MAJOR REPAIR KIT 110359
- SPOOL ASSEMBLY 110162
- MINOR SPOOL KIT 110166

| PART<br>NUMBER | PORT SIZES (NPT) |         |           |          |          | NOMINAL<br>CRACK |
|----------------|------------------|---------|-----------|----------|----------|------------------|
|                | Supply           | Control | Reservoir | Delivery | Sup. Out | PRESSURE         |
| 110338         | 3/8"             | 3/8"    | 3/4"      | 3/8"     | 3/8"     | 4.5 psi          |