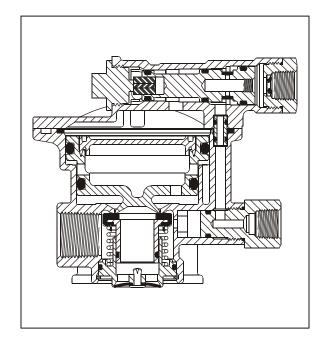

## **RELAY EMERGENCY VALVES**

## Relay Emergency Valve – Non-Charging (4 Delivery Ports)

## **INFORMATION:**

- Complies with all changes to FMVSS 121, Docket 90-3 effective 10-8-92
- Commonly used on converter dollies, turnable axles, heavy haulers, ag trailers and air lift axles with service brake chambers
- Commonly used in conjunction with 110257 Emergency Brake Pressure Protection Valve
- No ratio feature included
- Mounting Hardware on pages 61 & 62
- Piping examples on page 73
- PLUG UNIT ASSEMBLY 110143
- MAJOR REPAIR KIT 110359
- SPOOL ASSEMBLY 110162
- MINOR SPOOL KIT 110166