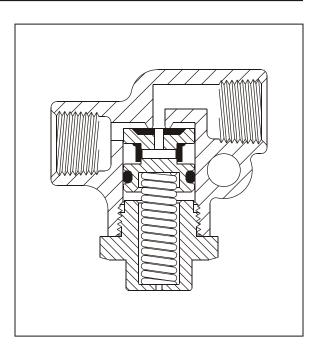

## PRESSURE PROTECTION VALVES Emergency Brake Valve Pressure Protection Valve

## **INFORMATION:**

- Commonly used on converter dollies, turnable axles and air lift axles with service brake chambers
- Used in conjunction with 110338 Relay Emergency Valve and 110376 Emergency Control Valve
- Contains internal Check Valve which allows full reservoir pressure to be applied to Relay Valve
- Complies with all changes to FMVSS 121, Docket 90-3 effective 10-8-92
- Piping examples on page 73

| PART<br>NUMBER | PORT SIZES (NPT) |        | NOMINAL             |
|----------------|------------------|--------|---------------------|
|                | Inlet            | Outlet | CLOSING<br>PRESSURE |
| 110257         | 3/8"             | 3/8"   | 70 psi              |