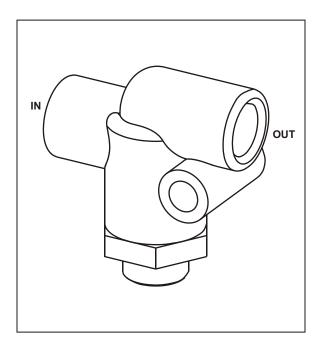

## PRESSURE PROTECTION VALVES Emergency Brake Valve Pressure Protection Valve

## **INFORMATION:**

- Commonly used on converter dollies, turnable axles and air lift axles with service brake chambers
- Used in conjunction with 110338 Relay Emergency Valve and 110376 Emergency Control Valve
- Contains internal Check Valve which allows full reservoir pressure to be applied to Relay Valve
- Complies with all changes to FMVSS 121, Docket 90-3 effective 10-8-92
- Piping examples on page 73

| PART<br>NUMBER | PORT SIZES (NPT) |        | NOMINAL             |
|----------------|------------------|--------|---------------------|
|                | Inlet            | Outlet | CLOSING<br>PRESSURE |
| 110257         | 3/8"             | 3/8"   | 70 psi              |