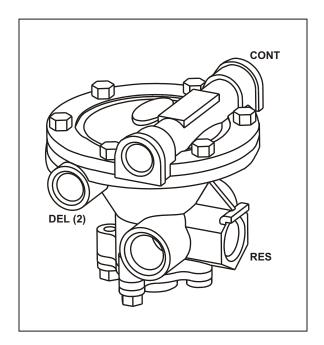

## SERVICE RELAY VALVES Service Relay Valves (2 Delivery Ports)

## **INFORMATION:**

- Used primarily for single axle trailer service brakes or tandem axle by axle trailer brake designs
- Mounting Hardware on pages 61 & 62
- Piping examples on page 72
- PLUG UNIT ASSEMBLY 110227 (No plug unit available for 110507)
- REPAIR KIT 912-5

| PART<br>NUMBER | PORT SIZES (NPT) |           |          | NOMINAL<br>CRACK | MOUNTING INFORMATION              |
|----------------|------------------|-----------|----------|------------------|-----------------------------------|
|                | Control (2)      | Reservoir | Delivery | PRESSURE         |                                   |
| 110197         | 3/8"             | 1/2"      | 3/8"     | 4.0 psi          | Use 6002 or 6003 nipple           |
| 110198         | 3/8"             | 1/2"      | 3/8"     | 4.0 psi          | 6002 nipple included              |
| 110199         | 3/8"             | 1/2"      | 3/8"     | 4.0 psi          | 6003 nipple included              |
| 110275         | 3/8"             | 1/2"      | 3/8"     | 4.0 psi          | Frame Bracket Kit 110237 included |
| 110507         | 3/8"             | 1/2"      | 3/8"     | 6.0 psi          | Use 6002 or 6003 nipple           |