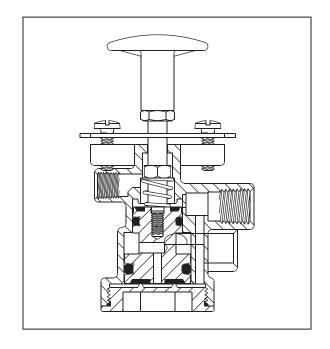

## **INFORMATION:**

- Commonly used as dash valve inside tractor or truck
- Automatic shut-off when inlet pressure drops below indicated psi
- Double hole mounting
- SHUTTLE ASSEMBLY 99600-5
- MINOR REPAIR KIT 996-5

KNOB 13(BLACK PLASTIC)

PLATE 806

PLATE 819

| PART    | NAME<br>PLATE | KNOB | PORT SIZES (NPT) |        |         | SHUT-OFF |
|---------|---------------|------|------------------|--------|---------|----------|
| NUMBER  |               |      | Inlet            | Outlet | Exhaust | (PSI)    |
| 99600   | 806           | 13   | 1/4"             | 1/4"   | 1/8"    | 30 ± 5   |
| 99600B  | 819           | 13   | 1/4"             | 1/4"   | 1/8"    | 30 ± 5   |
| 99600-2 | -             | -    | 1/4"             | 1/4"   | 1/8"    | 30 ± 5   |
| 110189  | 819           | 13   | 1/4"             | 1/4"   | 1/8"    | 45 ± 5   |
| 110221  | 819           | 13   | 1/4"             | 1/4"   | 1/8"    | 60 ± 5   |