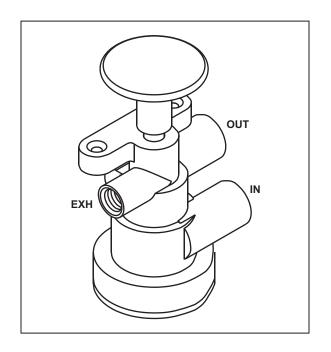

## **INFORMATION:**

- Commonly used as dash valve inside tractor or truck
- Automatic shut-off when inlet pressure drops below indicated psi
- Double hole mounting
- SHUTTLE ASSEMBLY 99600-5
- MINOR REPAIR KIT 996-5

KNOB 13(BLACK PLASTIC)

PLATE 806

PLATE 819

| PART    | NAME<br>PLATE | KNOB | PORT SIZES (NPT) |        |         | SHUT-OFF |
|---------|---------------|------|------------------|--------|---------|----------|
| NUMBER  |               |      | Inlet            | Outlet | Exhaust | (PSI)    |
| 99600   | 806           | 13   | 1/4"             | 1/4"   | 1/8"    | 30 ± 5   |
| 99600B  | 819           | 13   | 1/4"             | 1/4"   | 1/8"    | 30 ± 5   |
| 99600-2 | -             | -    | 1/4"             | 1/4"   | 1/8"    | 30 ± 5   |
| 110189  | 819           | 13   | 1/4"             | 1/4"   | 1/8"    | 45 ± 5   |
| 110221  | 819           | 13   | 1/4"             | 1/4"   | 1/8"    | 60 ± 5   |