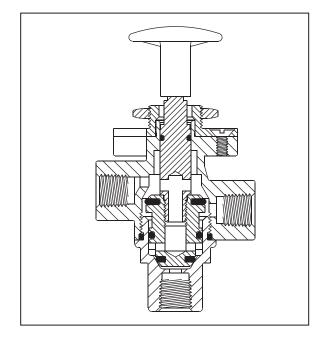

## • REPAIR KIT 176-5

PLATE 844

KNOB 13-R(RED PLASTIC)

PLATE 8026

13-I(BLACK PLASTIC)

KNOB 13(BLACK PLASTIC)

KNOB 0190(BLACK METAL)

KNOB 13-G(GREEN PLASTIC)

KNOB 9008(BLACK PLASTIC)

| PART<br>NUMBER | NAME<br>PLATE | KNOB | PORT SIZES (NPT) |        |         | 004451170          |
|----------------|---------------|------|------------------|--------|---------|--------------------|
|                |               |      | Inlet            | Outlet | Exhaust | COMMENTS           |
| 17600L         | 844           | 13   | 1/4"             | 1/4"   | 1/4"    | Cab Control        |
| 17600LB        | 8026          | 13   | 1/4"             | 1/4"   | 1/4"    | Park Brake Release |
| 17600LG        | -             | 13R  | 1/4"             | 1/4"   | 1/4"    | Park Brake Release |
| 17600LR        | -             | 13R  | 1/4"             | 1/4"   | 1/4"    | Cab Control        |
| 110252         | -             | 9008 | 1/4"             | 1/4"   | 1/4"    | Park Brake Release |
| 110512         | -             | 13-1 | 1/4"             | 1/4"   | 1/4"    | Park Brake Release |
| 110760         | -             | 0190 | 1/4"             | 1/4"   | 1/4"    | Park Brake Release |