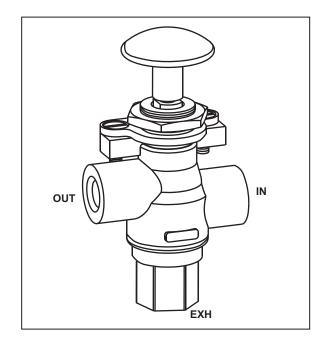

## Manual Push - Pull Valves (One Hole Mounting)

**INFORMATION:** • Commonly used as dash valve inside tractor, truck or dolly • Single hole mounting

KNOB 9008(BLACK PLASTIC)

| PART<br>NUMBER | NAME<br>PLATE | KNOB | PORT SIZES (NPT) |        |         | 004451170          |
|----------------|---------------|------|------------------|--------|---------|--------------------|
|                |               |      | Inlet            | Outlet | Exhaust | COMMENTS           |
| 17600L         | 844           | 13   | 1/4"             | 1/4"   | 1/4"    | Cab Control        |
| 17600LB        | 8026          | 13   | 1/4"             | 1/4"   | 1/4"    | Park Brake Release |
| 17600LG        | -             | 13R  | 1/4"             | 1/4"   | 1/4"    | Park Brake Release |
| 17600LR        | -             | 13R  | 1/4"             | 1/4"   | 1/4"    | Cab Control        |
| 110252         | -             | 9008 | 1/4"             | 1/4"   | 1/4"    | Park Brake Release |
| 110512         | -             | 13-1 | 1/4"             | 1/4"   | 1/4"    | Park Brake Release |
| 110760         | -             | 0190 | 1/4"             | 1/4"   | 1/4"    | Park Brake Release |