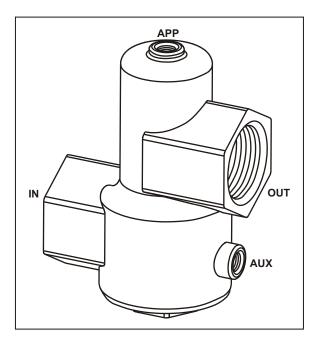

## MISCELLANEOUS VALVES Air Starter Valves

## **INFORMATION:**

- No mounting holes in casting
- REPAIR KIT 109-5 for Nitrile o-rings only
- REPAIR KIT 110407 for Viton-rings only

| PART<br>NUMBER | PORT SIZES (NPT) |        |             |           | " <b>A</b> " | O-RING   |
|----------------|------------------|--------|-------------|-----------|--------------|----------|
|                | Inlet            | Outlet | Application | Auxiliary | DIMENSIONS   | MATERIAL |
| 10900          | 1 1/2"           | 1 1/2" | 1/4''       | Closed    | 4 11/16"     | Nitrile  |
| 110250         | 1 1/2"           | 1 1/2" | 1/4"        | Open 1/4" | 4 11/16"     | Nitrile  |
| 110390         | 1 1/4"           | 1 1/4" | 1/4"        | Open 1/4" | 4 11/16"     | Viton    |