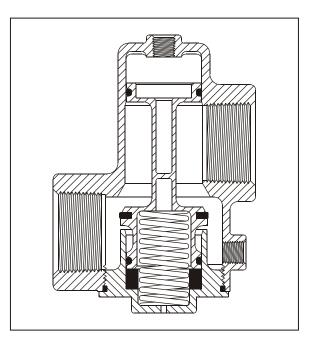

## MISCELLANEOUS VALVES Air Starter Valves

## **INFORMATION:**

- No mounting holes in casting
- REPAIR KIT 109-5 for Nitrile o-rings only
- REPAIR KIT 110407 for Viton-rings only

| PART<br>NUMBER | PORT SIZES (NPT) |        |             |           | " <b>A</b> " | O-RING   |
|----------------|------------------|--------|-------------|-----------|--------------|----------|
|                | Inlet            | Outlet | Application | Auxiliary | DIMENSIONS   | MATERIAL |
| 10900          | 1 1/2"           | 1 1/2" | 1/4''       | Closed    | 4 11/16"     | Nitrile  |
| 110250         | 1 1/2"           | 1 1/2" | 1/4"        | Open 1/4" | 4 11/16"     | Nitrile  |
| 110390         | 1 1/4"           | 1 1/4" | 1/4"        | Open 1/4" | 4 11/16"     | Viton    |