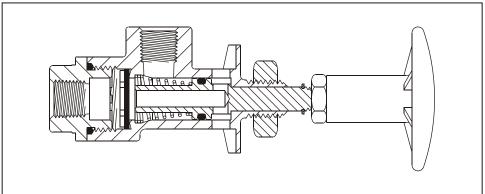

## **HAND CONTROL VALVES**

## **Automatic Closing Valves**

## **INFORMATION:**

- Commonly used as dash valve inside tractor or truck for applications shown below
- Valve opened manually by holding knob in, automatically closes when force removed

• REPAIR KIT 110241

13-S(BLACK)

13-G(GREEN)

| PART<br>NUMBER | KNOB | PORT SIZES (NPT) |        | MOUNTING<br>THREAD | APPLICATION          |
|----------------|------|------------------|--------|--------------------|----------------------|
|                |      | Inlet            | Outlet | SIZE               |                      |
| 3450S          | 13-S | 1/8"             | 1/8"   | 7/8"               | Starter Control      |
| 340250         | 13-S | 1/8"             | 1/8"   | 1/2"               | Starter Control      |
| 342501         | 13-S | 1/8"             | 1/8"   | 7/16"              | Starter Control      |
| 3450G          | 13-G | 1/8"             | 1/8"   | 7/8"               | Emergency Release    |
| 340350         | 13-G | 1/8"             | 1/8"   | 1/2"               | Emergency Release    |
| 342502         | 13-G | 1/8"             | 1/8"   | 7/16"              | Emergency Release    |
| 110103         | 13-L | 1/8"             | 1/8"   | 1/2"               | Differential Lockout |