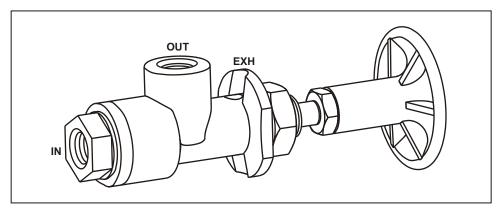

## **HAND CONTROL VALVES**

## **Automatic Closing Valves**

## **INFORMATION:**

- Commonly used as dash valve inside tractor or truck for applications shown below
- Valve opened manually by holding knob in, automatically closes when force removed

• REPAIR KIT 110241

13-S(BLACK)

13-G(GREEN)

| PART<br>NUMBER | KNOB | PORT SIZES (NPT) |        | MOUNTING<br>THREAD | APPLICATION          |
|----------------|------|------------------|--------|--------------------|----------------------|
|                |      | Inlet            | Outlet | SIZE               |                      |
| 3450S          | 13-S | 1/8"             | 1/8"   | 7/8"               | Starter Control      |
| 340250         | 13-S | 1/8"             | 1/8"   | 1/2"               | Starter Control      |
| 342501         | 13-S | 1/8"             | 1/8"   | 7/16"              | Starter Control      |
| 3450G          | 13-G | 1/8"             | 1/8"   | 7/8"               | Emergency Release    |
| 340350         | 13-G | 1/8"             | 1/8"   | 1/2"               | Emergency Release    |
| 342502         | 13-G | 1/8"             | 1/8"   | 7/16"              | Emergency Release    |
| 110103         | 13-L | 1/8"             | 1/8"   | 1/2"               | Differential Lockout |