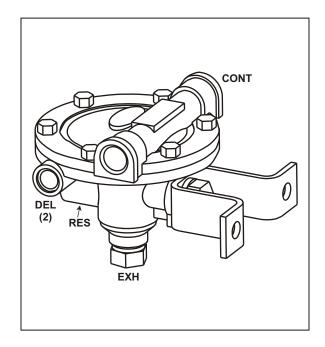

## **CONTROL LINE VALVES**Control Line Valve (Mini Valve) – Dollies

## **INFORMATION:**

- Early version control line valve used primarily on dollies
- Complies with brake timing changes in FMVSS 121, Docket 85-07, Notice 4 from May 1991 to August 1993
- Improves application and release of brakes on dollies and rearmost trailer axles in double and triple trailer combinations.
- Plug all unused ports
- Can be replaced by Sealco 110570 or 110580
- PLUG UNIT ASSEMBLY 3100-5
- RUBBER REPAIR KIT 31-5

| PART<br>NUMBER | PORT SIZES (NPT) |           |              | NOMINAL<br>CRACK |
|----------------|------------------|-----------|--------------|------------------|
|                | Control          | Reservoir | Delivery (2) | PRESSURE         |
| 3100           | 1/4"             | 3/8"      | 1/4"         | 2.5 psi          |